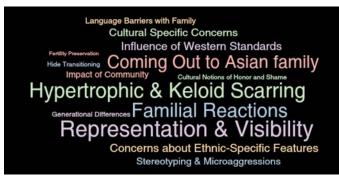

## Sharma S, Smith M, Tewari P, Rodriguez E, Kimberly L

Exploring the First-Person Narratives of Asian Individuals Undergoing Gender-Affirming Surgery in the United States: A Qualitative Content Analysis of Reddit Posts